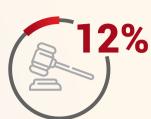

# How is corruption punished in the Republic of Moldova?

The Legal Resources Centre from Moldova analysed over 400 court decisions issued during the period 2017-2020 by the Supreme Court of Justice concerning more than 550 persons investigated in corruption cases.







of the files concern **persons in positions of public office and civil servants** 



More than half of cases are appealed\* at least once



Who are the ones who

7%

2% of causes are appealed\* two or more times

\*the appeals reduce the chances of people being punished

#### The most common investigated corruption acts



## What punishments do the corrupt receive in Moldova?



**39% of the cases** are given prison sentences but more than half of those are turned by judges in suspended sentences.

### Prison

In only 18% of corruption cases the convicted serve their sentence in prison.

**0.4 years** the shortest prison sentence 2.3 years the average prison punishment

**16 years** the longest prison sentence



In 34% of cases the people were also given fines.





### Fine

For 19% of the corruption cases, the fine was the only sanction given.

**3,000** MDL the minimum fine

**29,870 MDL** the average fine

290,000 MDL