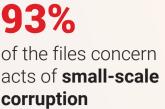

of the files concern **persons in positions of public office and civil servants** 

More than half of cases are appealed\* at least once

Who are the ones who

7%

2% of causes are appealed\* two or more times