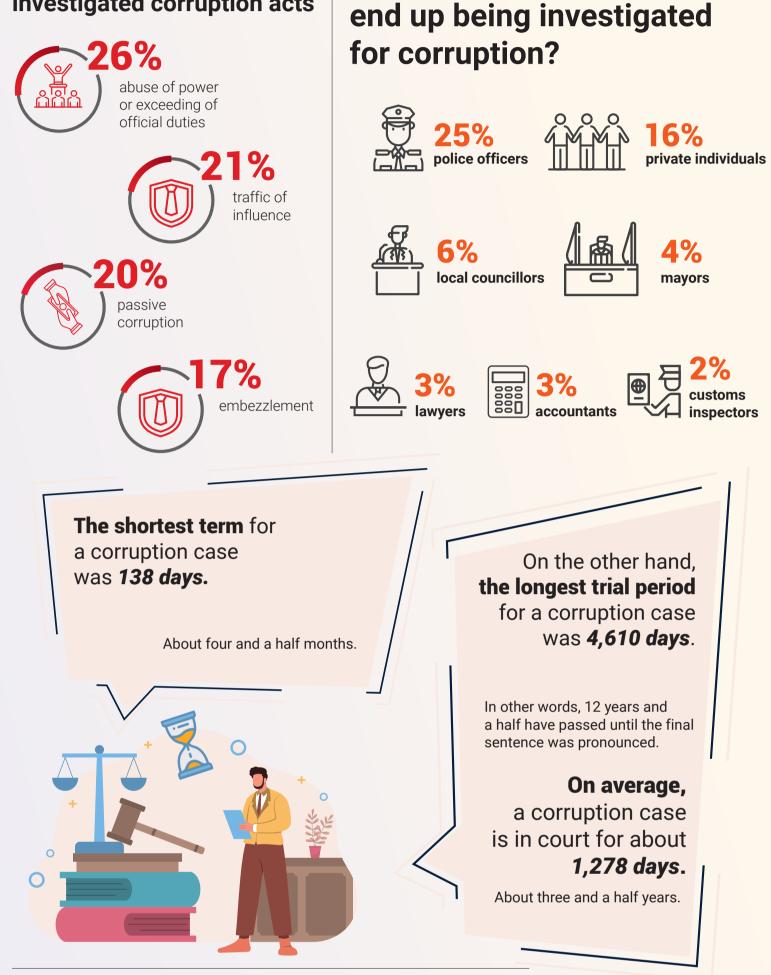

# How is corruption punished in the Republic of Moldova?

The Legal Resources Centre from Moldova analysed over 400 court decisions issued during the period 2017-2020 by the Supreme Court of Justice concerning more than 550 persons investigated in corruption cases.







of the files concern **persons in positions of public office and civil servants** 



More than half of cases are appealed\* at least once



Who are the ones who

7%

2% of causes are appealed\* two or more times

\*the appeals reduce the chances of people being punished

#### The most common investigated corruption acts



## What punishments do the corrupt receive in Moldova?



**39% of the cases** are given prison sentences but more than half of those are turned by judges in suspended sentences.

### Prison

In only 18% of corruption cases the convicted serve their sentence in prison.

**0.4 years** the shortest prison sentence 2.3 years the average prison punishment

**16 years** the longest prison sentence



In 34% of cases the people were also given fines.





### Fine

For 19% of the corruption cases, the fine was the only sanction given.

**3,000** MDL the minimum fine

**29,870 MDL** the average fine

290,000 MDL the maximum fine

CONTRACT

m

# **Prohibition**

In 27% of cases, the convicted receive

prohibitions from occupying certain posts.

**1 year** the shortest prohibition

#### 1.4 years