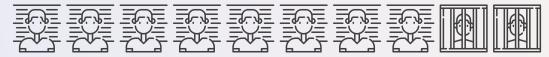

9% of the cases** are given prison sentences but more than half of those are turned by judges in suspended sentences.

### Prison

In only 18% of corruption cases the convicted serve their sentence in prison.

**0.4 years** the shortest prison sentence 2.3 years the average prison punishment

**16 years** the longest prison sentence



In 34% of cases the people were also given fines.





### Fine

For 19% of the corruption cases, the fine was the only sanction given.

**3,000** MDL the minimum fine

**29,870 MDL** the average fine

290,000 MDL the maximum fine

CONTRACT

m

# **Prohibition**

In 27% of cases, the convicted receive

prohibitions from occupying certain posts.

**1 year** the shortest prohibition

#### 1.4 years 10 years

the average prohibition

the longest prohibition





#### 8 out of 10 people convicted of corruption never spend a day in prison

# More details can be found in the LRCM study



This infographic was funded by a grant from the United States Department of State. The opinions, findings and conclusions stated herein are those of the LRCM and do not necessarily reflect those of the United States Department of State.