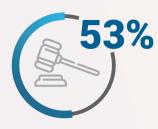

of the files concern **persons in positions of public office and civil servants** 

More than half of cases are appealed\* at least once

Who are the ones who

7%

2% of causes are appealed\* two or more times